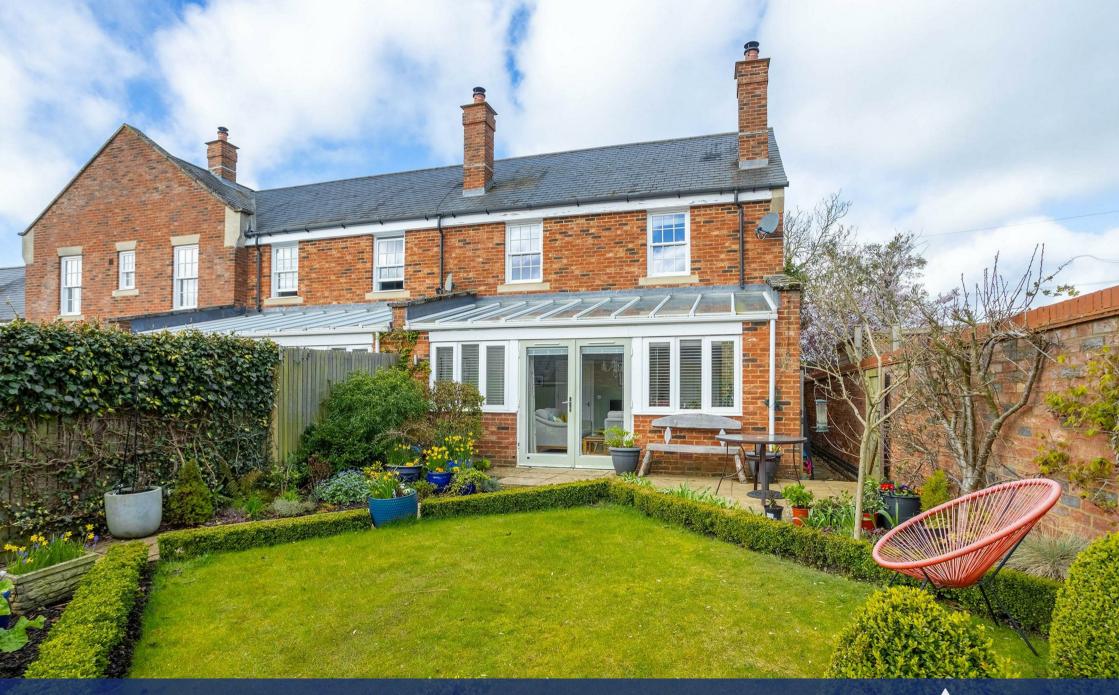

## **Property Description**

Constructed by Hazelton Homes in 2008/2009, is this small development of two and three storey properties situated close to the much loved village of Glooston.

The property has the provision of electric central heating and double glazed windows. The accommodation briefly comprises, entrance hallway with useful under-stairs cupboard and ground floor cloakroom. The well appointed kitchen boasts a range of built-in appliances and enjoys views towards the front of the property. The living/dining room is a bright and airy room and benefits from a half glazed roof, fireplace with wood burning stove and direct views over the rear garden.

To the first floor there are three well proportioned bedrooms, (the principal bedroom with en-suite shower room), and a family bathroom.

Externally, directly to the front of the property there is a pleasant raised garden with shaped lawn and shrub borders. The rear garden is landscaped and is stocked with a variety of mature specimen shrubs and box hedging complimented by a spacious patio area. The two parking spaces and single garage, situated in a block of 4, are accessed via a shared driveway with a personal hand gate, giving access to the rear garden. NO UPWARD CHAIN.