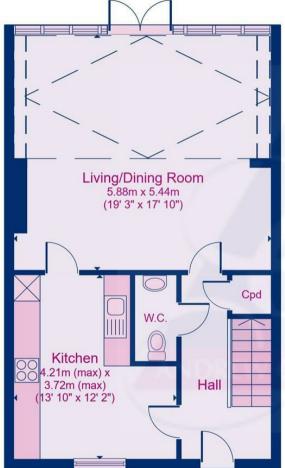

Price Guide £385,000

Ground Floor
Floor area 57.0 sq.m. (614 sq.ft.) approx

First Floor

Floor area 39.1 sq.m. (421 sq.ft.) approx

Floor plans are for identification purposes only. All measurements are approximate.