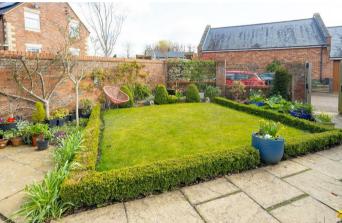

To the first floor there are three well proportioned bedrooms, (the principal bedroom with en-suite shower room), and a family bathroom.

Externally, directly to the front of the property there is a pleasant raised garden with shaped lawn and shrub borders. The rear garden is landscaped and is stocked with a variety of mature specimen shrubs and box hedging complimented by a spacious patio area. The two parking spaces and single garage, situated in a block of 4, are accessed via a shared driveway with a personal hand gate, giving access to the rear garden. NO UPWARD CHAIN.