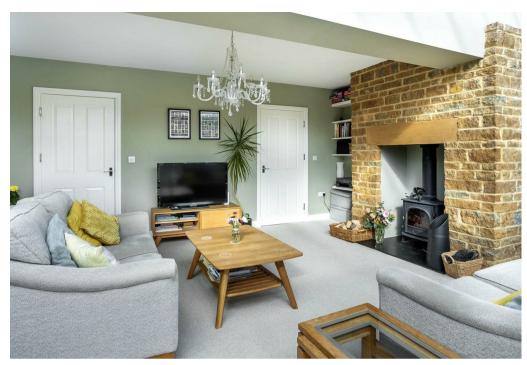

## **Property Description**

Constructed by Hazelton Homes in 2008/2009, is this small development of two and three storey properties situated close to the much loved village of Glooston.

The property has the provision of electric central heating and double glazed windows. The accommodation briefly comprises, entrance hallway with useful under-stairs cupboard and ground floor cloakroom. The well appointed kitchen boasts a range of built-in appliances and enjoys views towards the front of the property. The living/dining room is a bright and airy room and benefits from a half glazed roof, fireplace with wood burning stove and direct views over the rear garden.