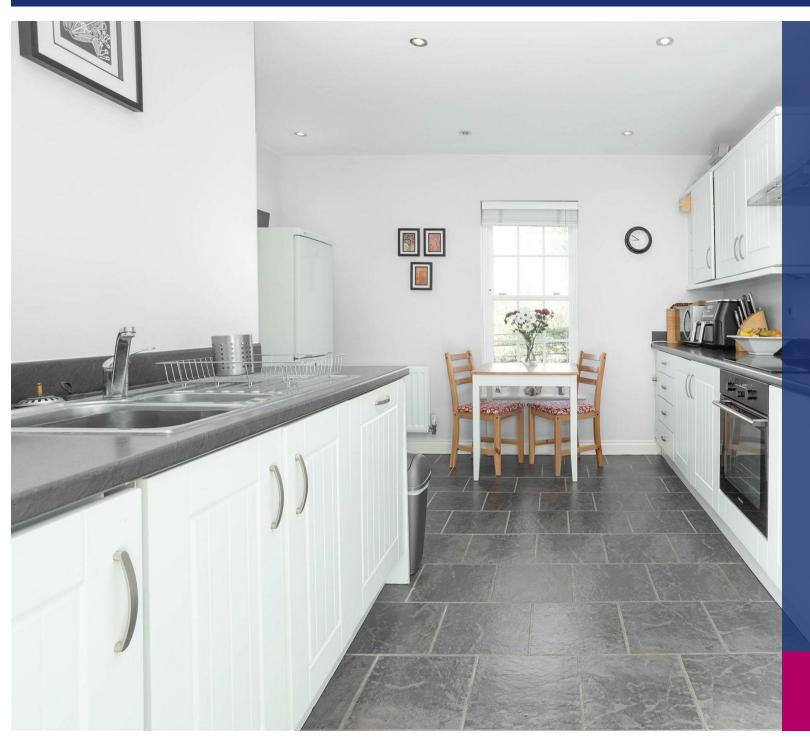

## **Property Description**

Constructed by Hazelton Homes in 2008/2009, is this small development of two and three storey properties situated close to the much loved village of Glooston.

The property has the provision of electric central heating and double glazed windows. The accommodation briefly comprises, entrance hallway with useful under-stairs cupboard and ground floor cloakroom. The well appointed kitchen boasts a range of built-in appliances and enjoys views towards the front of the property. The living/dining room is a bright and airy room and benefits from a half glazed roof, fireplace with wood burning stove and direct views over the rear garden.

## **Key Features**

- Village Location
- Stylish Living Room/ Dining Room with wood burner
- Well Appointed Kitchen with Built In Appliances
- Three Bedrooms (principal Bedroom with en-suite)
- Modern Bathroom
- Garage and Car Standing for two vehicles
- Landscaped Garden
- No Upward Chain