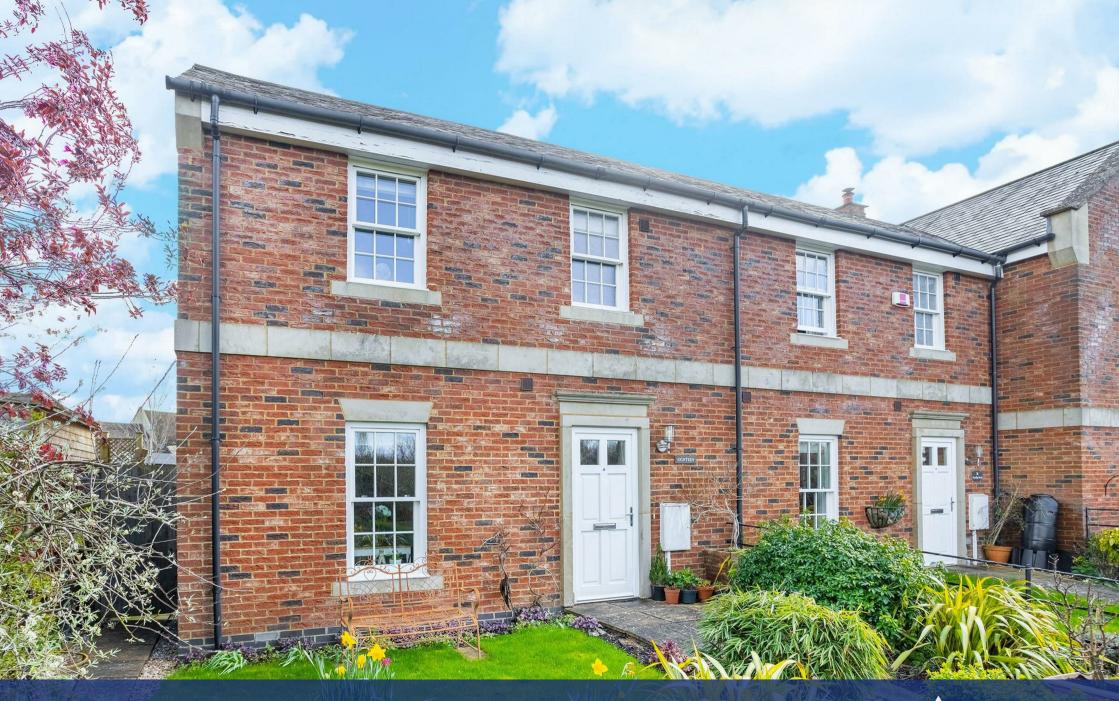

**Goadby Road, Glooston, LE16 7SS** 

## **Property Description**

Constructed by Hazelton Homes in 2008/2009, is this small development of two and three storey properties situated close to the much loved village of Glooston.

The property has the provision of electric central heating and double glazed windows. The accommodation briefly comprises, entrance hallway with useful under-stairs cupboard and ground floor cloakroom. The well appointed kitchen boasts a range of built-in appliances and enjoys views towards the front of the property. The living/dining room is a bright and airy room and benefits from a half glazed roof, fireplace with wood burning stove and direct views over the rear garden.