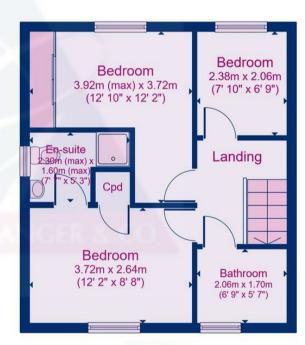

To the first floor there are three well proportioned bedrooms, (the principal bedroom with en-suite shower room), and a family bathroom.

Externally, directly to the front of the property there is a pleasant raised garden with shaped lawn and shrub borders. The rear garden is landscaped and is stocked with a variety of mature specimen shrubs and box hedging complimented by a spacious patio area. The two parking spaces and single garage, situated in a block of 4, are accessed via a shared driveway with a personal hand gate, giving access to the rear garden. NO UPWARD CHAIN.

Price Guide £385,000

Ground Floor
Floor area 57.0 sq.m. (614 sq.ft.) approx

First Floor

Floor area 39.1 sq.m. (421 sq.ft.) approx

Floor plans are for identification purposes only. All measurements are approximate.