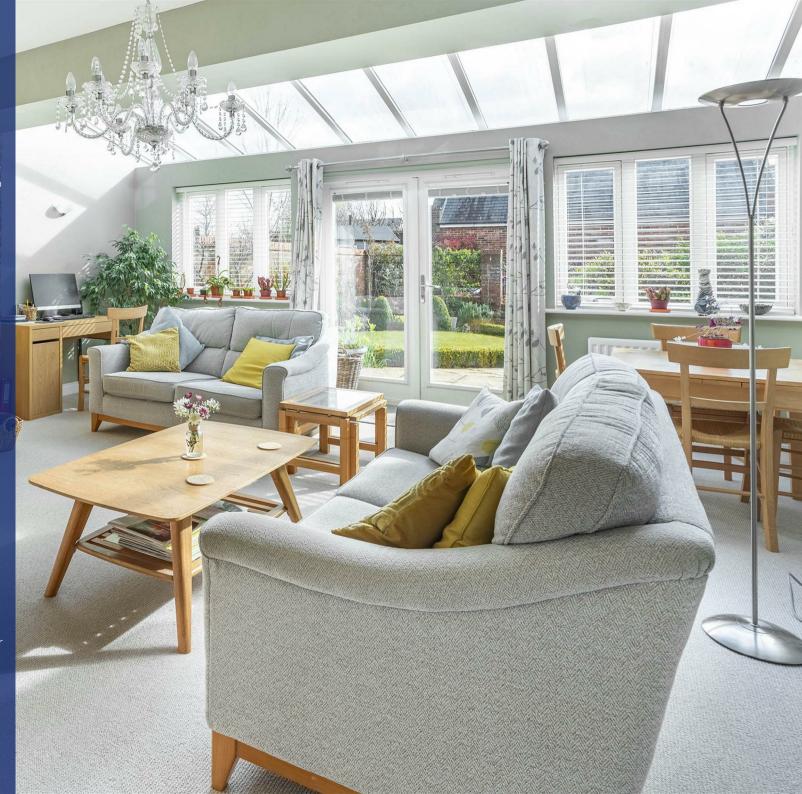

## **Property Description**

Constructed by Hazelton Homes in 2008/2009, is this small development of two and three storey properties situated close to the much loved village of Glooston.

The property has the provision of electric central heating and double glazed windows. The accommodation briefly comprises, entrance hallway with useful under-stairs cupboard and ground floor cloakroom. The well appointed kitchen boasts a range of built-in appliances and enjoys views towards the front of the property. The living/dining room is a bright and airy room and benefits from a half glazed roof, fireplace with wood burning stove and direct views over the rear garden.

## **Key Features**

- Village Location
- Stylish Living Room/ Dining Room with wood burner
- Well Appointed Kitchen with Built In Appliances
- Three Bedrooms (principal Bedroom with en-suite)
- Modern Bathroom
- Garage and Car Standing for two vehicles
- Landscaped Garden
- No Upward Chain